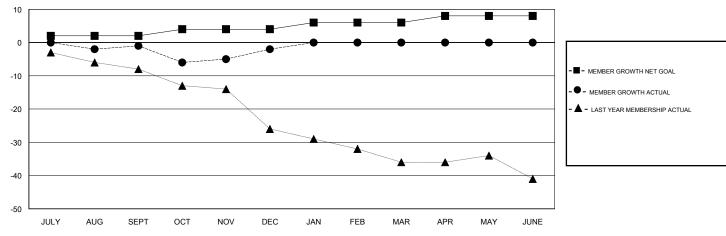

## GOALS AND ACTUAL MEMBERS CUMULATIVE

| DROPPED CLUBS: 0  DROPPED MEMBERS |         | 9 CLUBS OF 30 ADDED 1 OR MORE<br>NEW MEMBERS | GENDER DISTRIBUTION  MALE 372 (73.96%)  FEMALE 131 (26.04%)  Women Percentage Fiscal Year Goal: 0% |     |
|-----------------------------------|---------|----------------------------------------------|----------------------------------------------------------------------------------------------------|-----|
| DECEASED                          | 3       | CLICK HERE FOR CUMULATIVE  MEMBERSHIP DATA   | TOTAL FAMILY UNIT MEMBERS                                                                          | 107 |
| CLUB CANCELLED OTHER              | 0<br>15 |                                              | FAMILY MEMBERS PAYING HALF                                                                         | 54  |
| TOTAL                             | 18      |                                              |                                                                                                    |     |